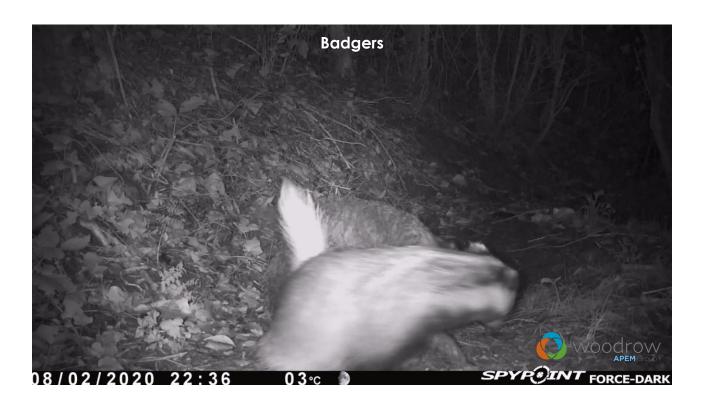

# **Carnivores** Irish mustelids Badger Also non-native species, including: American mink

**Polecat** 

Dogs/foxes

**Red fox** 