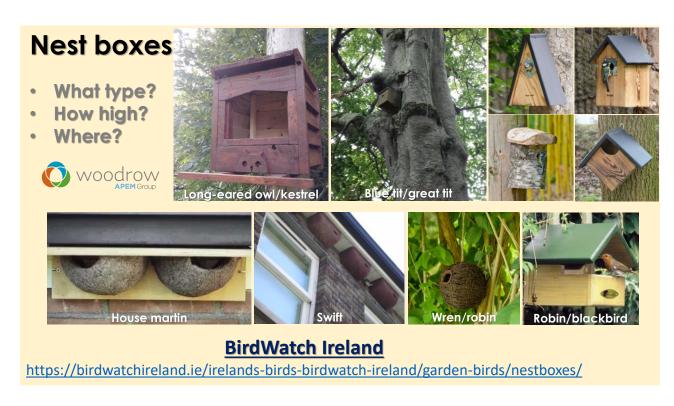

### **Birds & Mammals**





**Mike Trewby** 

Images provided by Paddy Devereux

Instagram wildlife\_eire























Use rodenticide responsibly

















# **Rodents**





- Grey squirrel
- Black rat
- Bank vole
- · Brown rat
- House mouse
- Hazel dormouse



## Lagomorphs





Also non-native species, including:

- **Rabbit**
- **Brown hare**



## **Hedgehogs & Shrews**



Also non-native species, including:

Greater white-toothed shrew





#### **Bats**

- Daubenton's bat
- Whiskered bat
- Natterer's bat
- Lesser noctule
- Nathusius' pipistrelle
- Common pipistrelle
- Soprano pipistrelle
- Brown long-eared bat
- •
- · Lesser horseshoe bat





#### Cetaceans - Marine mammals Whales, dolphins & porpoises









# **Carnivores** Irish mustelids Badger Also non-native species, including: American mink





**Polecat** 

Dogs/foxes



**Red fox** 





# Even-toed ungulates Deer

- · Roe deer
- Red deer
- · Sika deer
- Fall