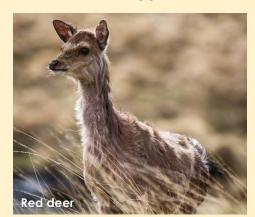

# Even-toed ungulates Deer

- · Roe deer
- Red deer
- · Sika deer
- Fallow deer
- Muntjac