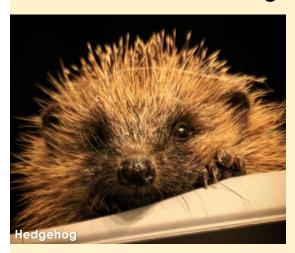

## **Hedgehogs & Shrews**

Also non-native species, including:

Greater white-toothed shrew