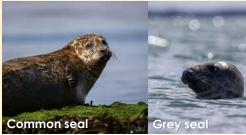

tagram wildlife\_eire























Use rodenticide responsibly

















# **Rodents**





- Grey squirrel
- Black rat
- Bank vole
- · Brown rat
- House mouse
- Hazel dormouse



## Lagomorphs





Also non-native species, including:

- **Rabbit**
- **Brown hare**



## **Hedgehogs & Shrews**



Also non-native species, including:

Greater white-toothed shrew





#### **Bats**

- Daubenton's bat
- Whiskered bat
- Natterer's bat
- Lesser noctule
- Nathusius' pipistrelle
- Common pipistrelle
- Soprano pipistrelle
- Brown long-eared bat
- •
- · Lesser horseshoe bat





#### Cetaceans - Marine mammals Whales, dolphins & porpoises









# **Carnivores** Irish mustelids Badger Also non-native species, including: American mink





**Polecat** 

Dogs/foxes



**Red fox** 





# Even-toed ungulates Deer

- · Roe deer
- Red deer
- · Sika deer
- Fallow deer
- Muntjac











# Thank you

Paddy Devereux

Instagram wildlife\_eire