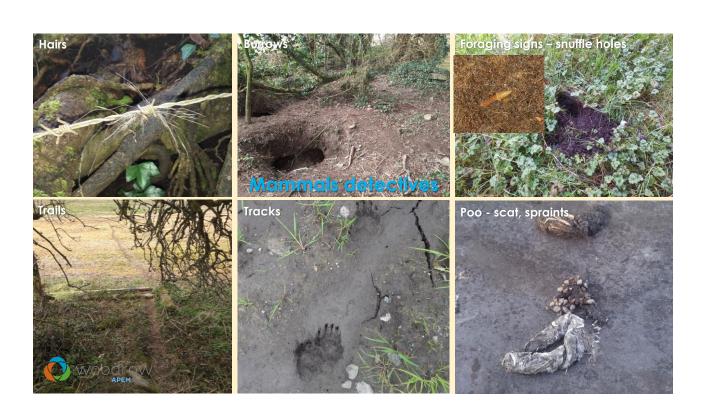

ts**





- Grey squirrel
- Black rat
- Bank vole
- · Brown rat
- House mouse
- Hazel dormouse



## Lagomorphs





Also non-native species, including:

- **Rabbit**
- **Brown hare**



## **Hedgehogs & Shrews**



Also non-native species, including:

Greater white-toothed shrew





#### **Bats**

- Daubenton's bat
- Whiskered bat
- Natterer's bat
- Lesser noctule
- Nathusius' pipistrelle
- Common pipistrelle
- Soprano pipistrelle
- Brown long-eared bat
- •
- · Lesser horseshoe bat





#### Cetaceans - Marine mammals Whales, dolphins & porpoises









# **Carnivores** Irish mustelids Badger Also non-native species, including: American mink





**Polecat** 

Dogs/foxes



**Red fox** 





# Even-toed ungulates Deer

- · Roe deer
- Red deer
- · Sika deer
- Fallow deer
- Muntjac











# Thank you

Paddy Devereux

Instagram wildlife\_eire