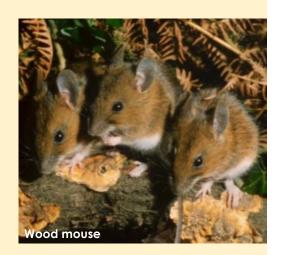

# **Rodents**

- Grey squirrel
- Black rat
- Bank vole
- · Brown rat
- House mouse
- Hazel dormouse