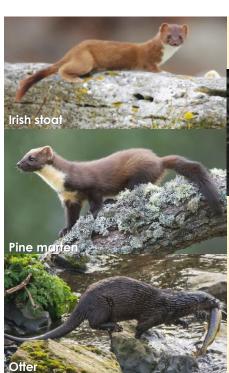

# **Carnivores** Irish mustelids Badger Also non-native species, including: American mink

**Polecat** 

Dogs/foxes

**Red fox** 