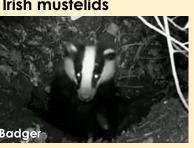

# **Carnivores** Irish mustelids Badger Also non-native species, including: American mink

**Polecat** 

Dogs/foxes

**Red fox** 