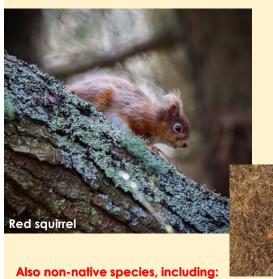

# **Rodents**

- Grey squirrel
- Black rat
- Bank vole
- · Brown rat
- House mouse
- Hazel dormouse