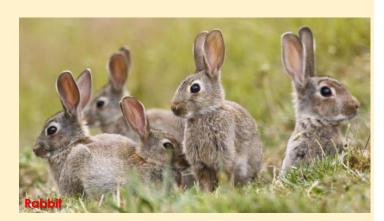

## Lagomorphs

Also non-native species, including:

- **Rabbit**
- **Brown hare**