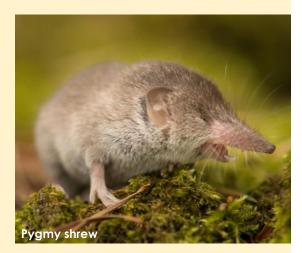

## **Hedgehogs & Shrews**

Also non-native species, including:

Greater white-toothed shrew