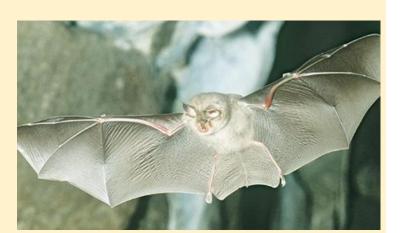

#### **Bats**

- Daubenton's bat
- Whiskered bat
- Natterer's bat
- Lesser noctule
- Nathusius' pipistrelle
- Common pipistrelle
- Soprano pipistrelle
- Brown long-eared bat
- •
- · Lesser horseshoe bat