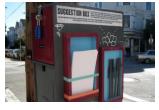

PR – Name everything!

Killorglin TT – Bee Café

Logos on the sponsorship sign.

• Blackrock Co Louth...

Push-button tap at entrance to beach at Blackrock, Co Louth.