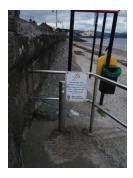

PR – Name everything!

Killorglin TT – Bee Café

Logos on the sponsorship sign.

• Blackrock Co Louth...

Push-button tap at entrance to beach at Blackrock, Co Louth.