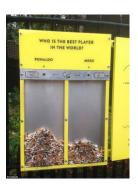

# PR – Shout about your good work eg. National TidyTowns newsletter

PR - Engage people: This container is a butt bin – and smokers are encouraged to deposit their butts here by voting for their favourite footballer.