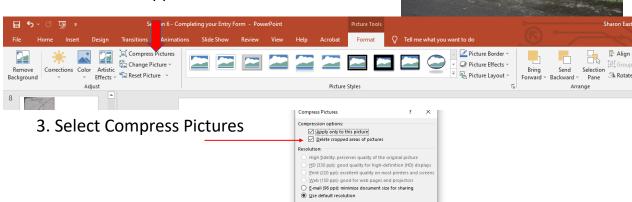

### Reduce your photo size

- 1. Double click on Picture
- 2. Format Bar appears

### Crop your photos

- 1. Double click on Picture
- 2. Format bar appears

- 3. Click on 'crop'
- 4. Picture becomes active (block lines) so you can crop it.

DVD RW Drive (D:) Mar 08 2009

🗙 Company Data (\\syndisk1) (S:)

### Zip File to reduce its size:

In Window Explorer

- Right click
- Select 'Send to'
- Select Compressed Zip Folder